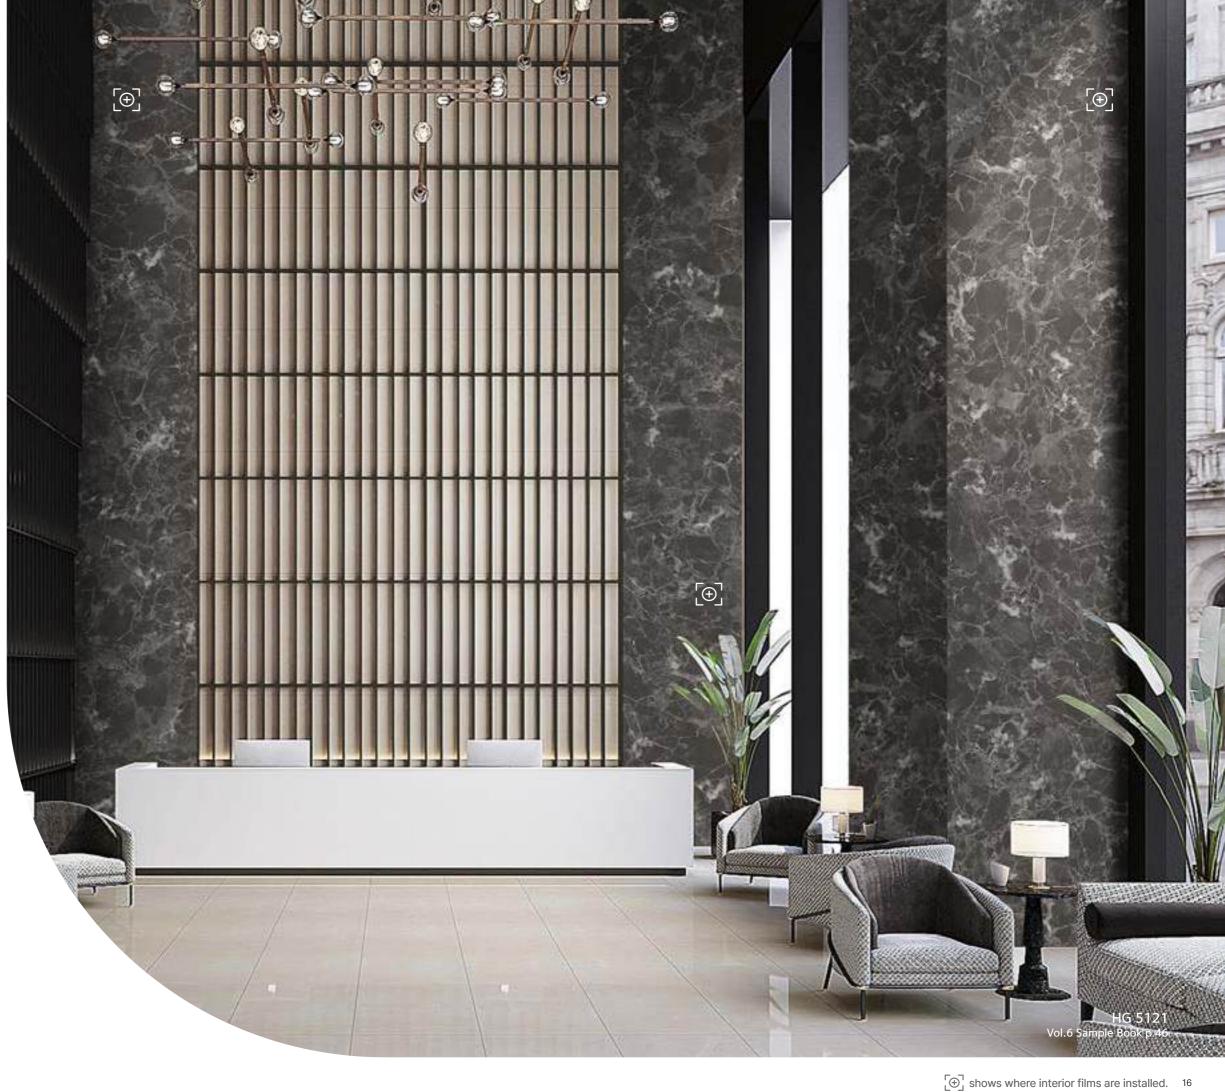

## 02 Bathroom

Stylish colors and textures create a refined bathroom atmosphere.

02 Bathroom

02 Bathroom

02 Bathroom

🖫 HG 5121

A distinguished design enhances the first impression of the hotel.

0

🖫 JG 9513

Reception/Lounge

🖫 ZG 5022

Samsung Interior Film Visual Book **Luxscape Collection** 

0

Harmonious patterns and colors complete a seamless, elegant space.

0

및 UG 6508