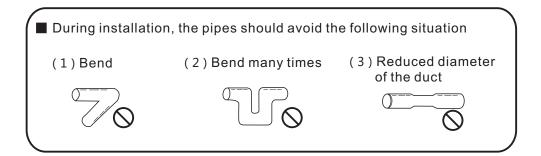

The air ducting of outside, installed tilted, improper installation may cause water seepage

In order to prevent condensation. The extend from outdoor to indoor, improper inatallation may cause water seepage