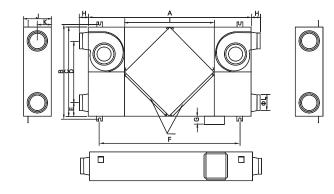

# Dimension and component

#### Dimension Table ( mm )

| Model         | A   | В   | с   | D   | J   | L   |
|---------------|-----|-----|-----|-----|-----|-----|
| AQR-10DS-150A | 735 | 497 | 415 | 245 | 188 | 95  |
| AQR-10DS-250A | 737 | 488 | 409 | 249 | 185 | 98  |
| AQR-15DS-350A | 704 | 590 | 514 | 307 | 228 | 147 |
| AQR-15DS-500A | 700 | 576 | 496 | 276 | 268 | 147 |