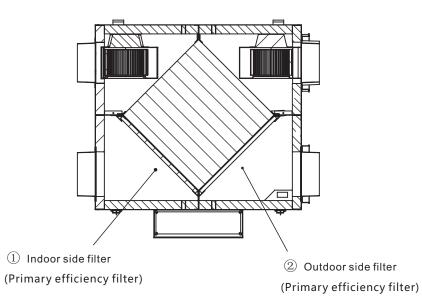

### Filter maintenance method

- 1. Unlock the hanging chain under the access panel, make the panel upward
- 2. The cleaning method of indoor side filter
- (1) Please hold the indoor side filter and abstract it horizontally(Picture ①)
- (2) Please use a vacuum to suck the attached dirt and dust away. The safe period is depend on the life span of the indoor air filter
- (3) The installation of indoor side filter is following the reversed steps
- 3、The cleaning method of outdoor side filter
- (1) Please hold the outdoor side filter and abstract it horizontally(Picture 2)
- (2) Please use a vacuum to suck the attached dirt and dust away. Do not use water for cleaning, to avoid the performance degradation
- (3) The installation is following the reversed steps, please noticed that the derection should follow the label.