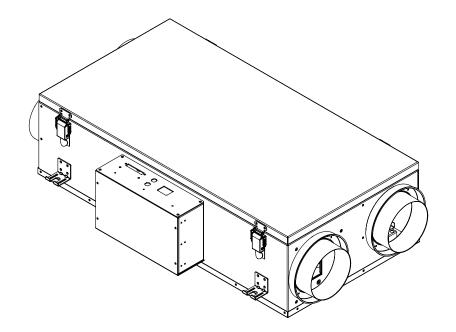

# Energy recovery ventilator

Installation Operation Instructions



# Catalog

| 1/Demension and parameter                        | PO2   | 7/Installation diagram              | PO9     |
|--------------------------------------------------|-------|-------------------------------------|---------|
| 2/Features and component                         | PO3   | 8/Installation acceptance standards | PO10    |
| 3/Safety precautions                             | PO4   | 9/Instructions                      | PO11    |
| 4/Installation indroduction of the host machinet | PO5-6 | 10/Maintenance methods              | PO12-13 |
| 5/Installation introduction of the air vent      | PO7   | 11/Warranty introduction            | PO14    |
| 6/Safety precautions in installation             | PO8   | 12/After-sale service               | PO14    |

# Warranty

### 1. The