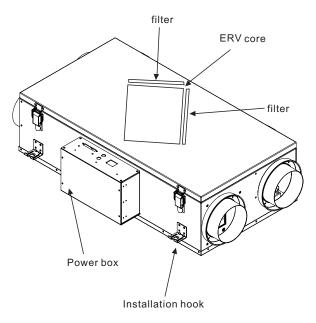

| When heating,increase the external air humidity,make the air humidity from outside is close to room temperature                                                          |
| 3.Comfort ventilation | Indoor air tempreture almost no change.The air outlet and air inlet is working at the same time,even in a sealed room,It also can ventilate stabilized                   |
| 4.Noise insulation    | The whole unit has Noise insulation.Bring you a silent environment                                                                                                       |
| 5.Function of filter  | Primary efficiency filter:filtrate particles, such as hair, paper, pollen etc.<br>HEPA filter:filtrate PM2.5,formaldehyde and Benzen etc.and with activa<br>-ted carbon. |

### Name of each part



### Fault clearance

Judgment and disposal methods when exception occurs

| Situation                                                               | Solution                                                                                                                                   |
|-------------------------------------------------------------------------|--------------------------------------------------------------------------------------------------------------------------------------------|
| <ul> <li>Do not start when power on</li> <li>No air come out</li> </ul> | <ul> <li>Check for tripped breaker .</li> <li>whether the blackout</li> <li>If the filter was clogged by dust(Need maintenance)</li> </ul> |

### Maintenance methods

### The maintenance for the whole unit

- ★ Whe