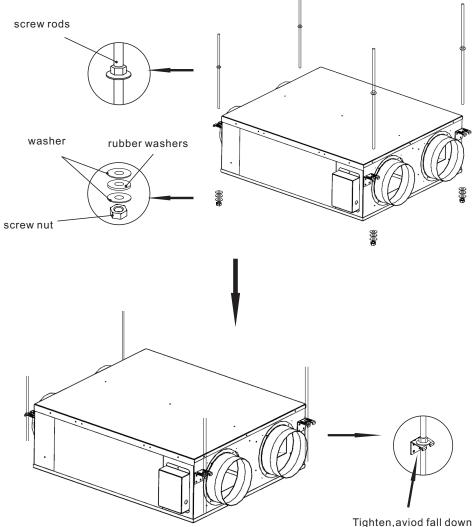

## Installation acceptance criteria and method

Device is properly installed, piping, wiring is correct.

The drain is smooth, insulation, grounding line is already perfect.

Power supply voltage is equal to the rated voltage of the unit

Whether there is bstructions in the air outlet

The function of remote and switch is normal

Manual operation button is normal, there is no vibration and abnormal sound while running

Lifting screws, nuts are secure

Do not reverse the machine, it may fall down and cause injury.

Install the component firmly, it may fall down and cause injury.