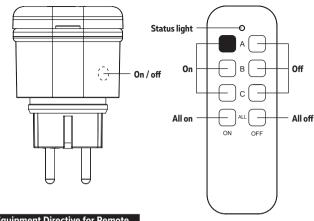

### **Radio Equipment Directive for Remote**

Operating frequency band: 433.92 MHZ Max . Power: <10mW (PAR)

#### Pairing the sockets to the remote control

- 1. Plug the remote control socket into an outlet.
- 2. Press and hold the on/off button till the indicator starts to flash slowly.
- 3. Press the 'A-ON' button of the remote control. Once the indicator light on socket no longer flashes, the remote controller has been succesfully paired.

#### Using the remote controller

The remote sockets can be controlled individually or as a group using the On. off, all on and all off buttons.

To turn sockets on or off without the remote controllers, press the on / off button twice.