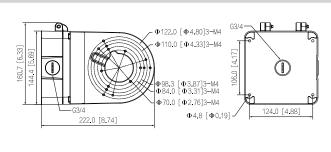

#### Structure

| Material             | Aluminum alloy                                                        |  |
|----------------------|-----------------------------------------------------------------------|--|
| Dimensions           | 222.0 mm × 160.7 mm × 144.4 mm (8.66" × 6.33" × 5.68") (L × W × H)    |  |
| Color                | White                                                                 |  |
| Net Weight           | 1.1 kg (2.42 lb)                                                      |  |
| Gross Weight         | 1.5 kg (3.31 lb)                                                      |  |
| Load Bearing         | 3.0 kg (6.61 lb)                                                      |  |
| Installation         | Wall mount                                                            |  |
| Screw Thread Type    | G 3/4                                                                 |  |
| Applicable Camera    | Please see "Accessory Selection"                                      |  |
| Product Dimensions   | 219.0 mm × 218.0 mm × 275.0 mm (8.62" × 8.56" × 10.83") (L × W × H)   |  |
| Packaging Dimensions | 675.0 mm × 456.0 mm × 575.0 mm (26.57" × 17.95" × 22.64") (L × W × H) |  |
| Packaging Method     | 12 pcs in each carton                                                 |  |
| Environment          |                                                                       |  |

### Dimensions (mm[inch])