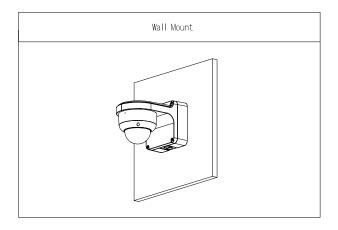

56" × 10.83") (L × W × H)   |  |
| Packaging Dimensions | 675.0 mm × 456.0 mm × 575.0 mm (26.57" × 17.95" × 22.64") (L × W × H) |  |
| Packaging Method     | 12 pcs in each carton                                                 |  |
| Environment          |                                                                       |  |

-40 °C to +60 °C (-40 °F to +140 °F)

-40 °C to +60 °C (-40 °F to +140 °F)

10%-90% (RH)

- Built of aluminum alloy and is cost-effective.
- Suitable for a variety of cameras and is elegant.







| Ordering Information |            |                    |  |
|----------------------|------------|--------------------|--|
| Туре                 | Model      | Description        |  |
| Camera Mount         | DH-PFB206W | Wall Mount Bracket |  |

#### Installation



### Dimensions (mm[inch])





## **Package Information**

- Wall Mount Bracket × 1
- M4×10 screws × 3
- ST4×25 screws × 4
- Plastic expansion bolt × 4
- S3.0 wrench × 1
- Water Joint × 1
- $\cdot$  Mounting Sticker  $\times 1$