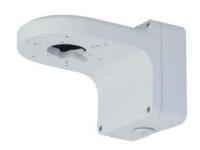

#### Wall Mount Bracket

#### Scene

It is ideal for mounting cameras, and works in temperatures ranging from  $-40~^{\circ}\text{C}$  to  $+60~^{\circ}\text{C}$  ( $-40~^{\circ}\text{F}$  to  $+140~^{\circ}\text{F}$ ) and in environments with relative humidity of less than 90%.

#### Structure

| Material             | Aluminum alloy                                                        |  |
|----------------------|-----------------------------------------------------------------------|--|
| Dimensions           | 222.0 mm × 160.7 mm × 144.4 mm (8.66" × 6.33" × 5.68") (L × W × H)    |  |
| Color                | White                                                                 |  |
| Net Weight           | 1.1 kg (2.42 lb)                                                      |  |
| Gross Weight         | 1.5 kg (3.31 lb)                                                      |  |
| Load Bearing         | 3.0 kg (6.61 lb)                                                      |  |
| Installation         | Wall mount                                                            |  |
| Screw Thread Type    | G 3/4                                                                 |  |
| Applicable Camera    | Please see "Accessory Selection"                                      |  |
| Product Dimensions   | 219.0 mm × 218.0 mm × 275.0 mm (8.62" × 8.56" × 10.83") (L × W × H)   |  |
| Packaging Dimensions | 675.0 mm × 456.0 mm × 575.0 mm (26.57" × 17.95" × 22.64") (L × W × H) |  |
| Packaging Method     | 12 pcs in each carton                                                 |  |
| Environment          |                                                                       |  |