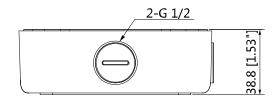

## **Dimensions (mm/inch)**

## **Technical Specifications**

| Model                 | DH-PFA120                                  |  |
|-----------------------|--------------------------------------------|--|
| General               |                                            |  |
| Material              | Aluminum                                   |  |
| Dimension             | 115.0mmx160.0mmx38.8mm (4.53"x6.30"x1.53") |  |
| Inch Thread           | M20(G1/2")                                 |  |
| Load Bearing          | 7.0kg(15.43lb)                             |  |
| Weight                | 0.53kg(1.17lb)                             |  |
| Color                 | White                                      |  |
| Operating Temperature | -40°C~+60°C(-40°F~+140°F)                  |  |
| Humidity              | <90% RH                                    |  |
| Applicable Model      | Please see "Accessory Selection"           |  |