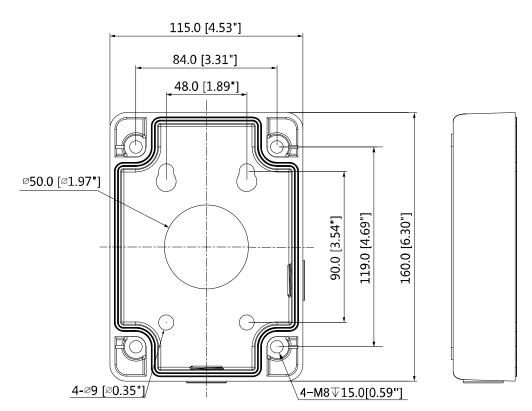

## **Dimensions (mm/inch)**

## **Technical Specifications**

| Model                 | DH-PFA120                                  |  |
|-----------------------|--------------------------------------------|--|
| General               |                                            |  |
| Material              | Aluminum                                   |  |
| Dimension             | 115.0mmx160.0mmx38.8mm (4.53"x6.30"x1.53") |  |
| Inch Thread           | M20(G1/2")                                 |  |
| Load Bearing          | 7.0kg(15.43lb)                             |  |
| Weight                | 0.53kg(1.17lb)                             |  |
| Color                 | White                                      |  |
| Operating Temperature | -40°C~+60°C(-40°F~+140°F)                  |  |
| Humidity              | <90% RH                                    |  |
| Applicable Model      | Please see "Accessory Selection"           |  |