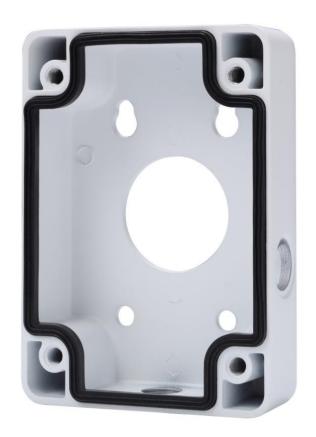

# DH-PFA120

Water-proof Junction Box

#### **Features**

- Aesthetic design
- Material: aluminum
- Water-proof junction box

## **Technical Specifications**

| Model                 | DH-PFA120                                  |  |
|-----------------------|--------------------------------------------|--|
| General               |                                            |  |
| Material              | Aluminum                                   |  |
| Dimension             | 115.0mmx160.0mmx38.8mm (4.53"x6.30"x1.53") |  |
| Inch Thread           | M20(G1/2")                                 |  |
| Load Bearing          | 7.0kg(15.43lb)                             |  |
| Weight                | 0.53kg(1.17lb)                             |  |
| Color                 | White                                      |  |
| Operating Temperature | -40°C~+60°C(-40°F~+140°F)                  |  |
| Humidity              | <90% RH                                    |  |
| Applicable Model      | Please see "Accessory Selection"           |  |