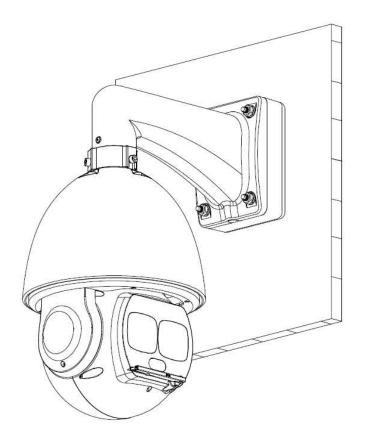

2")                                 |  |
| Load Bearing          | 7.0kg(15.43lb)                             |  |
| Weight                | 0.53kg(1.17lb)                             |  |
| Color                 | White                                      |  |
| Operating Temperature | -40°C~+60°C(-40°F~+140°F)                  |  |
| Humidity              | <90% RH                                    |  |
| Applicable Model      | Please see "Accessory Selection"           |  |

#### **Order Information**

| Туре         | Part Number | Description              |
|--------------|-------------|--------------------------|
| Camera Mount | DH-PFA120   | Water-proof junction box |
|              | PFA120      | Water-proof junction box |

## **Dimensions (mm/inch)**





## **Application**



## **Package Information**

- Water-proof junction box \*1
- M8x25 screw \*4
- Wrench \*1