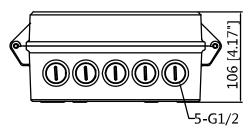

#### **Dimensions (mm/inch)**

#### **Technical Specifications**

| Model                 | DH-PFA141                              |  |
|-----------------------|----------------------------------------|--|
| General               |                                        |  |
| Material              | Aluminum & SECC                        |  |
| Dimension(WxHxD)      | 297mmx248mmx107mm (11.69"x9.76"x4.21") |  |
| Inch Thread           | M20(G1/2")                             |  |
| Load Bearing          | 8.0kg(17.64lb)                         |  |
| Weight                | 3.2kg(7.05lb)                          |  |
| Color                 | White                                  |  |
| Operating Temperature | -40°C~+60°C(-40°F~+140°F)              |  |
| Humidity              | 0~90% RH                               |  |
| Applicable Model      | Please see "Accessory Selection"       |  |