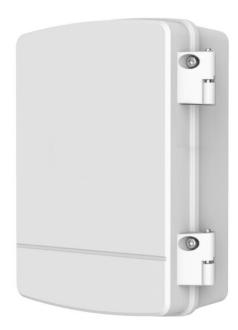

# DH-PFA141 Water-proof Power Box

#### **Features**

- Material: aluminum & SECC
- IP66 power box
- Aesthetic design