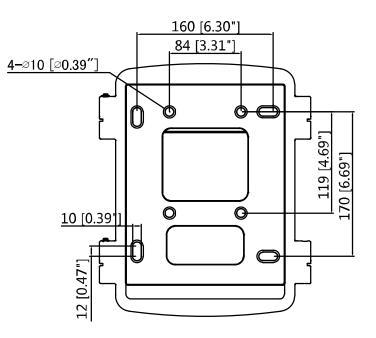

48mmx107mm (11.69"x9.76"x4.21") |  |
| Inch Thread           | M20(G1/2")                             |  |
| Load Bearing          | 8.0kg(17.64lb)                         |  |
| Weight                | 3.2kg(7.05lb)                          |  |
| Color                 | White                                  |  |
| Operating Temperature | -40°C~+60°C(-40°F~+140°F)              |  |
| Humidity              | 0~90% RH                               |  |
| Applicable Model      | Please see "Accessory Selection"       |  |

#### **Order Information**

| Туре      | Part Number | Description           |
|-----------|-------------|-----------------------|
| Power Box | DH-PFA141   | Water-proof power box |
|           | PFA141      | Water-proof power box |

#### **Dimensions (mm/inch)**







## Application



### **Package Information**

- Power box \*1
- M8 plastic anchor \*4
- Wrench \*1
- Water joint \*3
- User manual \*1