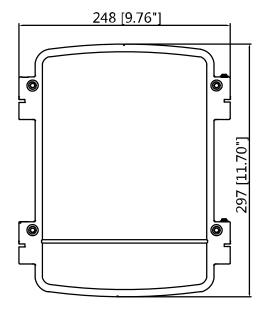

#### **Dimensions (mm/inch)**

#### **Technical Specifications**

| Model                 | DH-PFA141                              |  |
|-----------------------|----------------------------------------|--|
| General               |                                        |  |
| Material              | Aluminum & SECC                        |  |
| Dimension(WxHxD)      | 297mmx248mmx107mm (11.69"x9.76"x4.21") |  |
| Inch Thread           | M20(G1/2")                             |  |
| Load Bearing          | 8.0kg(17.64lb)                         |  |
| Weight                | 3.2kg(7.05lb)                          |  |
| Color                 | White                                  |  |
| Operating Temperature | -40°C~+60°C(-40°F~+140°F)              |  |
| Humidity              | 0~90% RH                               |  |
| Applicable Model      | Please see "Accessory Selection"       |  |