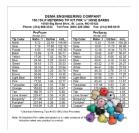

The **ProFoam** and **ProSpray** hose-end dispensers are engineered for durability and user-friendliness. These cost-effective, robust solutions are designed for applying a variety of common cleaning chemicals across multiple uses. Both dispensers come with a sturdy 48-ounce bottle, featuring a wide-mouth opening for easy refilling and extended use. The quick-connect fittings facilitate rapid detachment and simple rinsing, making them extremely user-friendly. The ProFoam dispenser blends air, chemical, and water to produce an ideal foam consistency, while the ProSpray offers a specialized spray tip for an efficient fan spray pattern. Additionally, both models are equipped with DEMA's precision metering tips and dilution chart (found in the instruction sheet), allowing users to adjust the dilution rate to their specific needs.