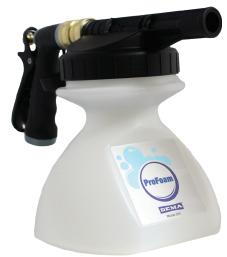

The **ProFoam** and **ProSpray** hose-end dispensers are engineered for durability and user-friendliness. These cost-effective, robust solutions are designed for applying a variety of common cleaning chemicals across multiple uses. Both dispensers come with a sturdy 48-ounce bottle, featuring a wide-mouth opening for easy refilling and extended use. The quick-connect fittings facilitate rapid detachment and simple rinsing, making them extremely user-friendly. The ProFoam dispenser blends air, chemical, and water to produce an ideal foam consistency, while the ProSpray offers a specialized spray tip for an efficient fan spray pattern. Additionally, both models are equipped with DEMA's precision metering tips and dilution chart (found in the instruction sheet), allowing users to adjust the dilution rate to their specific needs.

## **Features & Benefits**

- 48 oz bottle with wide opening for easy refills
- Metering tips for precise dilution of chemicals
- Ergonomic grip to reduce fatigue during use
- Wide bottle base to prevent tipping
- Water supply immediately turns off when user lets go of the handle
- Metric and U.S. fluid ounce measurement markings on the bottle
- Stainless steel male quick connect provides added durability for extended product life

ProFoam Model 291

**ProSpray Model 292** 

Stainless Steel male quick connect comes standard on all units