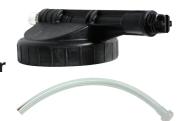

## What Is In The Box

**29.1**ProFoam top with pickup tube and strainer

**29.2**ProSpray top with pickup tube and strainer

**100.15K.P** Metering tip kit