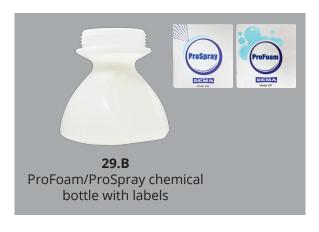

The **ProFoam** and **ProSpray** hose-end dispensers are engineered for durability and user-friendliness. These cost-effective, robust solutions are designed for applying a variety of common cleaning chemicals across multiple uses. Both dispensers come with a sturdy 48-ounce bottle, featuring a wide-mouth opening for easy refilling and extended use. The quick-connect fittings facilitate rapid detachment and simple rinsing, making them extremely user-friendly. The ProFoam dispenser blends air, chemical, and water to produce an ideal foam consistency, while the ProSpray offers a specialized spray tip for an efficient fan spray pattern. Additionally, both models are equipped with DEMA's precision metering tips and dilution chart (found in the instruction sheet), allowing users to adjust the dilution rate to their specific needs.