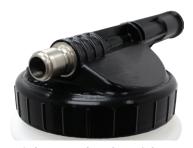

## What Is In The Box

**29.1**ProFoam top with pickup tube and strainer

**29.2**ProSpray top with pickup tube and strainer

**100.15K.P** Metering tip kit