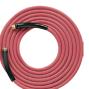

## Optional Accessories (Not Included)

44.3 25 Feet (8 meter) black hose

44.3RG (shown) 25 Feet (8 meter) red hose

29.QD
ProFoam/ProSpray
trigger handle with quick
disconnect

**97.6** Quick disconnect swivel