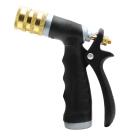

The **ProFoam** and **ProSpray** hose-end dispensers are engineered for durability and user-friendliness. These cost-effective, robust solutions are designed for applying a variety of common cleaning chemicals across multiple uses. Both dispensers come with a sturdy 48-ounce bottle, featuring a wide-mouth opening for easy refilling and extended use. The quick-connect fittings facilitate rapid detachment and simple rinsing, making them extremely user-friendly. The ProFoam dispenser blends air, chemical, and water to produce an ideal foam consistency, while the ProSpray offers a specialized spray tip for an efficient fan spray pattern. Additionally, both models are equipped with DEMA's precision metering tips and dilution chart (found in the instruction sheet), allowing users to adjust the dilution rate to their specific needs.

ProFoam Model 291

**ProSpray Model 292** 

Stainless Steel male quick connect comes standard on all units