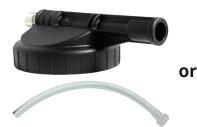

## What Is In The Box

**29.1**ProFoam top with pickup tube and strainer

**29.2**ProSpray top with pickup tube and strainer

**100.15K.P** Metering tip kit