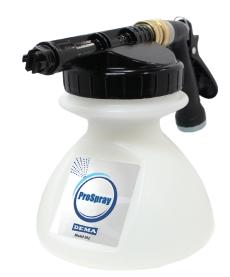

The **ProFoam** and **ProSpray** hose-end dispensers are engineered for durability and user-friendliness. These cost-effective, robust solutions are designed for applying a variety of common cleaning chemicals across multiple uses. Both dispensers come with a sturdy 48-ounce bottle, featuring a wide-mouth opening for easy refilling and extended use. The quick-connect fittings facilitate rapid detachment and simple rinsing, making them extremely user-friendly. The ProFoam dispenser blends air, chemical, and water to produce an ideal foam consistency, while the ProSpray offers a specialized spray tip for an efficient fan spray pattern. Additionally, both models are equipped with DEMA's precision metering tips and dilution chart (found in the instruction sheet), allowing users to adjust the dilution rate to their specific needs.

## **Features & Benefits**

- 48 oz bottle with wide opening for easy refills
- Metering tips for precise dilution of chemicals
- Ergonomic grip to reduce fatigue during use
- Wide bottle base to prevent tipping
- Water supply immediately turns off when user lets go of the handle
- Metric and U.S. fluid ounce measurement markings on the bottle
- Stainless steel male quick connect provides added durability for extended product life

ProFoam Model 291

**ProSpray Model 292** 

Stainless Steel male quick connect comes standard on all units